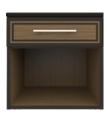

## Chicago Nightstand 1 Drawer

The Chicago Collection is sturdy and stylish in a modern or transitional setting. Easy handle and knob recognition and distinct color contrasts are made possible with a variety of custom hardware and wood-grained finishes. The contrasting finishes can be customized or alternated with aluminum inserts.

Model: CCNS10 21W 19D 25H

Durable Finish Kwalu's proprietary finish doesn't have any of the drawbacks of wood. The finish is moisture impervious, easy to clean and maintenance-free.

Drawers Are constructed with both dowel and mechanical fasteners for additional strength. Ball bearing removable slides are fully extendable.