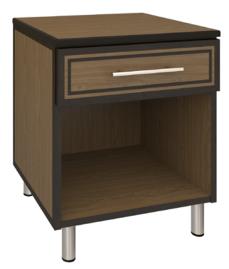

## Chicago Nightstand 1 Drawer

The Chicago Collection is sturdy and stylish in a modern or transitional setting. Easy handle and knob recognition and distinct color contrasts are made possible with a variety of custom hardware and wood-grained finishes. The contrasting finishes can be customized or alternated with aluminum inserts.

Model: CCNS10 21W 19D 25H

Durable Finish Kwalu's proprietary finish doesn't have any of the drawbacks of wood. The finish is moisture impervious, easy to clean and maintenance-free.

Drawers Are constructed with both dowel and mechanical fasteners for additional strength. Ball bearing removable slides are fully extendable.

Aluminum Feet Raised on rust proof aluminum feet to allow ease of cleaning beneath casegood.

**Contrasting Finish** Choose from an array of dual toned contrasting finishes.

Optional Top Drawer Lock A top drawer lock is available and is optional.