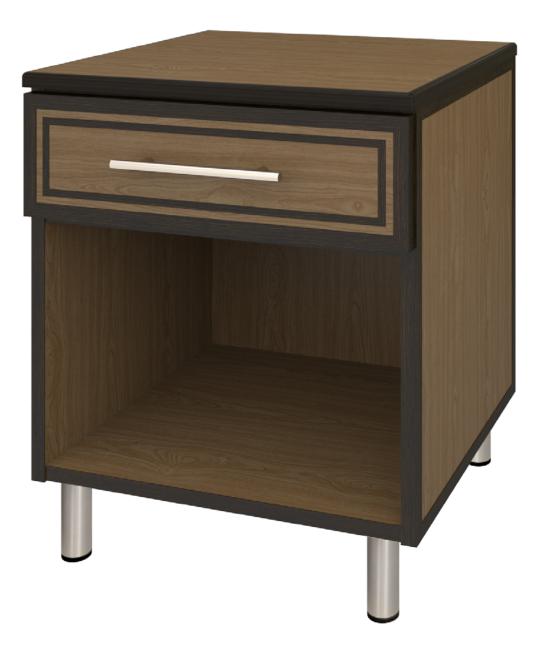

## Chicago Nightstand 1 Drawer

The Chicago Collection is sturdy and stylish in a modern or transitional setting. Easy handle and knob recognition and distinct color contrasts are made possible with a variety of custom hardware and wood-grained finishes. The contrasting finishes can be customized or alternated with aluminum inserts.

Model: CCNS10 21W 19D 25H

Durable Finish Kwalu's proprietary finish doesn't have any of the drawbacks of wood. The finish is moisture impervious, easy to clean and maintenance-free.

Drawers Are constructed with both dowel and mechanical fasteners for additional strength. Ball bearing removable slides are fully extendable.

Aluminum Feet Raised on rust proof aluminum feet to allow ease of cleaning beneath casegood.

**Contrasting Finish** Choose from an array of dual toned contrasting finishes.

Optional Top Drawer Lock A top drawer lock is available and is optional.