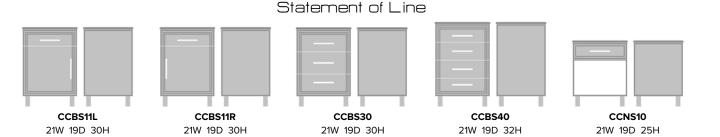

Model: CCNS10 21W 19D 25H

Durable Finish Kwalu's proprietary finish doesn't have any of the drawbacks of wood. The finish is moisture impervious, easy to clean and maintenance-free.

Drawers Are constructed with both dowel and mechanical fasteners for additional strength. Ball bearing removable slides are fully extendable.

Other Bedside Styles Chicago bedside styles include a 1 drawer, 1 door version and 1, 3 and 4 drawer versions.