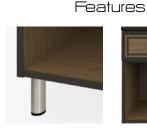

Aluminum Feet Raised on rust proof aluminum feet to allow ease of cleaning beneath casegood.

**Contrasting Finish** Choose from an array of dual toned contrasting finishes.

Optional Top Drawer Lock A top drawer lock is available and is optional.