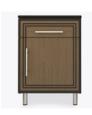

Other Bedside Styles Chicago bedside styles include a 1 drawer, 1 door version and 1, 3 and 4 drawer versions.